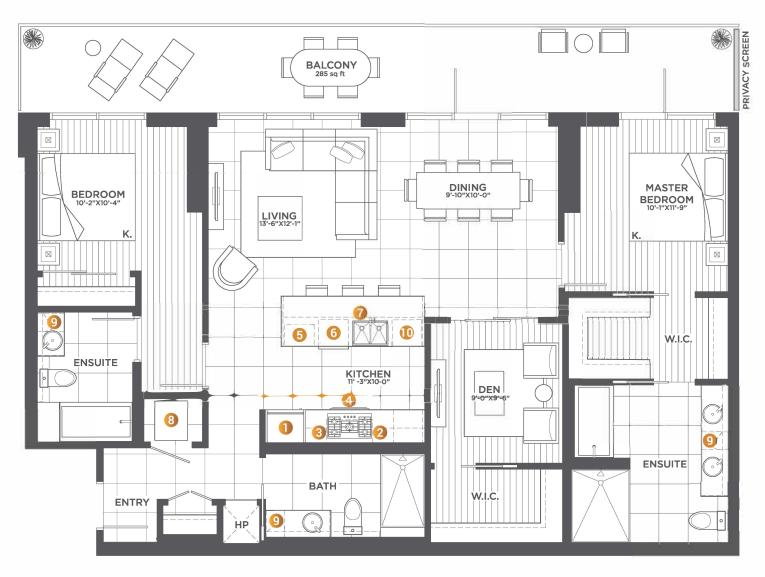

## 825 SOUTH HLL

## 2 Bedroom + Den

## Units: 4706-5106

1,365 sq ft (approx)

## Feature List:

- 1. 30" Integrated Fridge
- 2. 5 Burner Gas Cooktop
- 3. Ducted Hood Fan
- 4. Convection Built in Oven
- 5. Microwave
- 6. Integrated Dishwasher
- 7. Push Button Sink Disposal
- 8. High-Efficiency Full Size Ducted Washer and Dryer
- 9. Hidden Medicine Cabinet
- 10. Wine Fridge