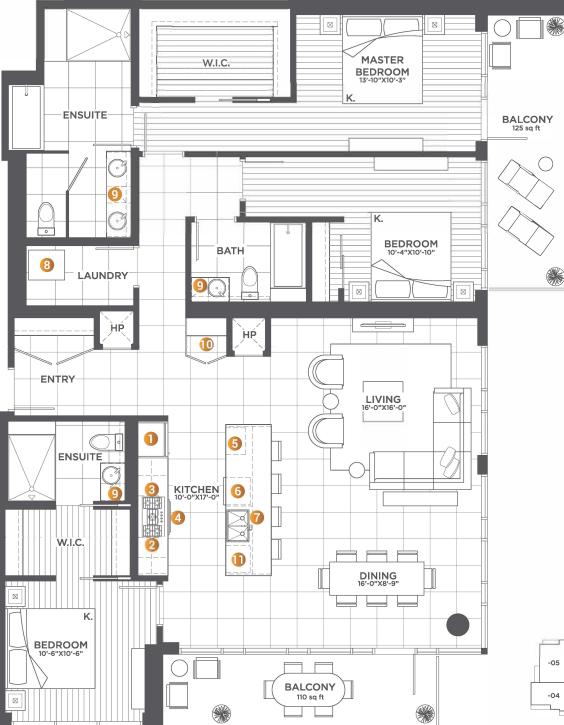

## 825 SOUTH HLL

3 Bedroom

Units: 4702-5102

1,770 sq ft (approx)

## Feature List:

- 1. 30" Integrated Fridge
- 2. 5 Burner Gas Cooktop
- Ducted Hood Fan
- 4. Convection Built in Oven
- 5. Microwave
- 6. Integrated Dishwasher
- 7. Push Button Sink Disposal
- 8. High-Efficiency Full Size Ducted Washer and Dryer
- 9. Hidden Medicine Cabinet
- 10. Pantry
- 11. Wine Fridge